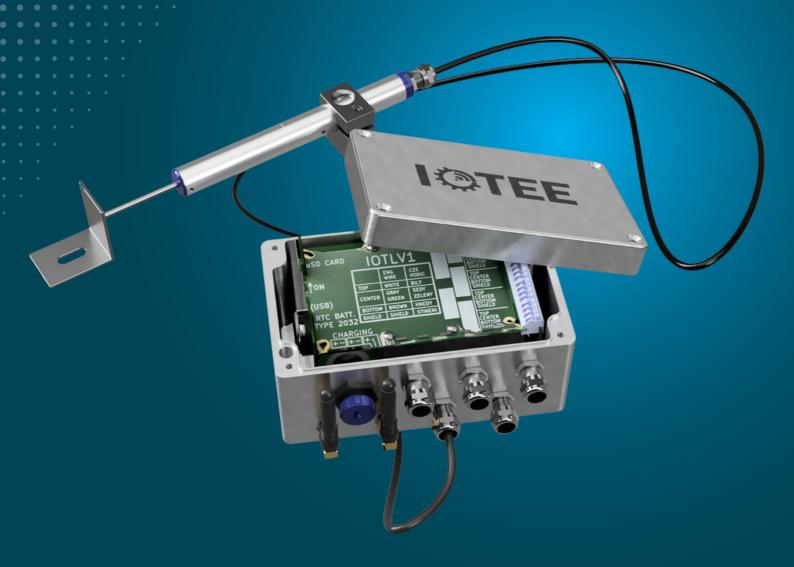

### LVDT DATALOGGER

## MOTLV

- Measurement of up to 5 LVDT sensors
- Optional configuration with built-in inclinometer and accelerometer
- Wireless communication using LoRa + Wi-Fi
- Robust design
- Extremely high accuracy, sensitivity, and repeatability
- Accredited calibration Metrological compliance with Czech Metrology Institute

#### **IOTLV DATALOGGER**

Range:

Accuracy:

Maximum measurement frequency:

Dimensions with antenna (LxWxH):

Weight:

Temperature range:

Environment resistance:

Intrusion protection/security:

Battery life:

According to the used sensor: 10 mm, 20 mm or 100 mm up to 5 µm (with our DH15 sensor)

1 Hz

158 mm x 119 mm x 82 mm

1.28 kg

from -20 °C to +60 °C

Complete protection against dust and water

splash resistance

Using security screws to prevent unauthorized access

With the use of non-rechargeable batteries, the expected lifespan is >15 years (depending on the measurement frequency and environment)