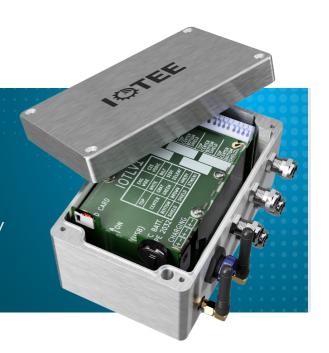

### LVDT DATALOGGER

## MOTLV

- Measurement of up to 5 LVDT sensors
- Optional configuration with built-in inclinometer and accelerometer
- Wireless communication using LoRa + Wi-Fi
- Robust design
- Extremely high accuracy, sensitivity, and repeatability
- Accredited calibration Metrological compliance with Czech Metrology Institute

#### **IOTLV DATALOGGER**

Range:

Accuracy:

Maximum measurement frequency:

Dimensions with antenna (LxWxH):

Weight:

Temperature range:

Environment resistance:

Intrusion protection/security:

Battery life:

According to the used sensor: 10 mm, 20 mm or 100 mm up to 5 µm (with our DH15 sensor)

1 Hz

158 mm x 119 mm x 82 mm

1.28 kg

from -20 °C to +60 °C

Complete protection against dust and water

splash resistance

Using security screws to prevent unauthorized access

With the use of non-rechargeable batteries, the expected lifespan is >15 years (depending on the measurement frequency and environment)